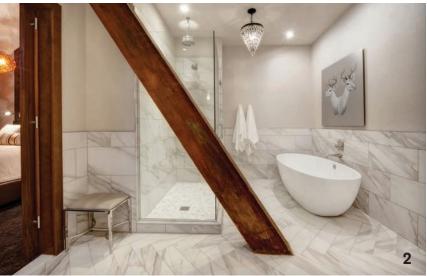

## the crawford hotel and denver union station

Photography by ELLEN JASKOL

1. The Great Hall at Denver's Union Station serves as the lobby for the Crawford Hotel as well as a retail and F&B

2. A bathroom in a Loft guestroom, which is housed in the building's former attic, with its original wood timbers and vaulted ceilings.