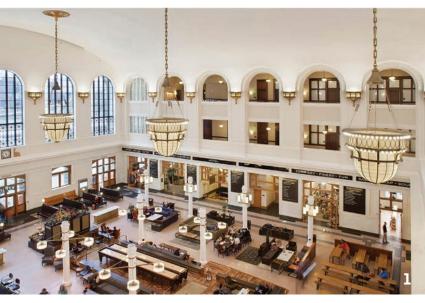

## the crawford hotel and denver union station

Photography by ELLEN JASKOL

1. The Great Hall at Denver's Union Station serves as the lobby for the Crawford Hotel as well as a retail and F&B

2. A bathroom in a Loft guestroom, which is housed in the building's former attic, with its original wood timbers and vaulted ceilings.